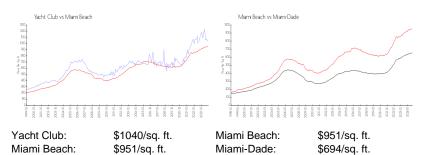

### **Market Information**

| -     |      | -   |      |
|-------|------|-----|------|
| Inven | torv | for | Sale |

| Yacht Club  | 6% |
|-------------|----|
| Miami Beach | 5% |
| Miami-Dade  | 4% |

# Avg. Time to Close Over Last 12 Months

| Yacht Club  | 70 days  |
|-------------|----------|
| Miami Beach | 102 days |
| Miami-Dade  | 86 days  |