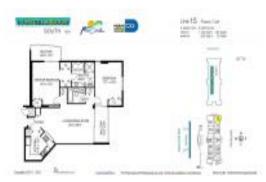

# Unit 1415 - Sunset Harbour South

1415 - 1800 Sunset Harbour Dr, Miami Beach, FL, Miami-Dade 33139

## **Unit Information**

| MLS Number:<br>Status: | A11675097<br>Active    |
|------------------------|------------------------|
| Size:                  | 1,140 Sq ft.           |
| Bedrooms:              | 2                      |
| Full Bathrooms:        | 2                      |
| Half Bathrooms:        |                        |
| Parking Spaces:        | 1 Space, Valet Parking |
| View:                  | Bay, Other View        |
| Rental Price:          | \$5,700                |
| List PPSF:             | \$5                    |
| Valuated Price:        | \$861,000              |
| Valuated PPSF:         | \$755                  |