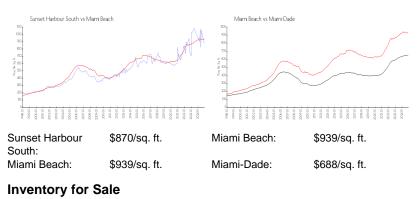

### **Market Information**

| Sunset Harbour South | 4% |
|----------------------|----|
| Miami Beach          | 6% |
| Miami-Dade           | 5% |