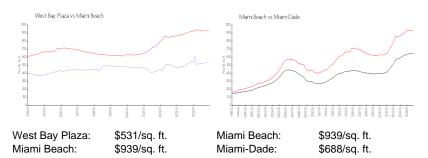

#### **Market Information**

### **Inventory for Sale**

West Bay Plaza 4%
Miami Beach 5%
Miami-Dade 5%

## Avg. Time to Close Over Last 12 Months

West Bay Plaza 108 days

Miami Beach Miami-Dade 103 days 90 days