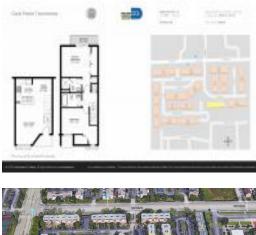

# Unit 6-205 - Coral Pointe Townhomes (1-16)

6-205 - 8540-8695 NW 6 Ln, Fontainebleau, FL, Miami-Dade 33126

## **Unit Information**

| MLS Number:<br>Status:<br>Size:<br>Bedrooms:<br>Full Bathrooms:<br>Half Bathrooms: | A11675185<br>Active<br>859 Sq ft.<br>2<br>2 |
|------------------------------------------------------------------------------------|---------------------------------------------|
| Parking Spaces:<br>View                                                            | 2 Spaces                                    |
| Rental Price:<br>List PPSF:<br>Valuated Price:<br>Valuated PPSF:                   | \$2,500<br>\$3<br>\$337,000<br>\$392        |