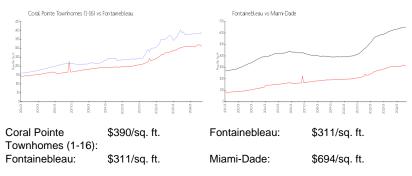

### **Inventory for Sale**

| Coral Pointe Townhomes (1-16) | 2% |
|-------------------------------|----|
| Fontainebleau                 | 1% |
| Miami-Dade                    | 4% |

Avg. Time to Close Over Last 12 Months

Coral Pointe Townhomes (1-16) Fontainebleau Miami-Dade 34 days 40 days 87 days