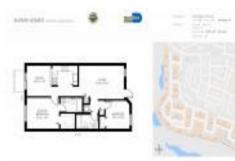

#### **Unit Information**

MLS Number: Status: Size: Bedrooms: Full Bathrooms: Half Bathrooms: Parking Spaces: View: Rental Price: List PPSF: Valuated Price: Valuated PPSF: A11675237 Active 967 Sq ft. 2 2 1 Space,Gu

1 Space,Guest Parking Garden View \$2,400 \$2 \$290,000 \$300

The above valuated price is a baseline figure that does not take into account any specific renovation, upgrade, split, merge, or deterioration of the unit.