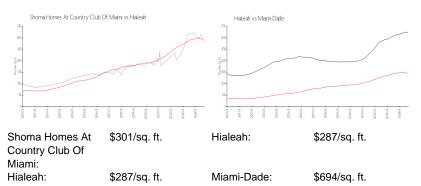

#### **Inventory for Sale**

| Shoma Homes At Country Club Of Miami | 1% |
|--------------------------------------|----|
| Hialeah                              | 1% |
| Miami-Dade                           | 4% |

#### Avg. Time to Close Over Last 12 Months

Shoma Homes At Country Club Of Miami50 daysHialeah45 daysMiami-Dade86 days