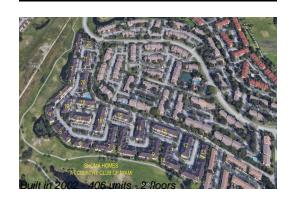

# Unit 7070 NW 177th St # 102-10 - Shoma Homes At Country Club Of Miami

7070 NW 177th St # 102-10 - 17600-17830 NW 73 Ave, Hialeah, FL, Miami-Dade 33015

### **Building Information**

| Number of units:                         | 406 |
|------------------------------------------|-----|
| Number of active listings for rent:      | 0   |
| Number of active listings for sale:      | 5   |
| Building inventory for sale:             | 1%  |
| Number of sales over the last 12 months: | 16  |
| Number of sales over the last 6 months:  | 10  |
| Number of sales over the last 3 months:  | 8   |