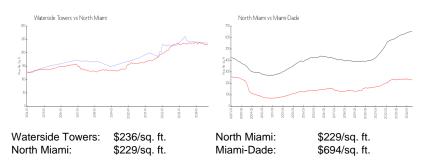

#### **Market Information**

### **Inventory for Sale**

Waterside Towers 4%
North Miami 5%
Miami-Dade 4%

#### Avg. Time to Close Over Last 12 Months

Waterside Towers 84 days
North Miami 99 days
Miami-Dade 87 days