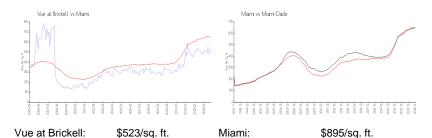

#### **Market Information**

Miami-Dade:

\$688/sq. ft.

## Avg. Time to Close Over Last 12 Months

\$895/sq. ft.

Vue at Brickell 84 days Miami 92 days Miami-Dade 91 days