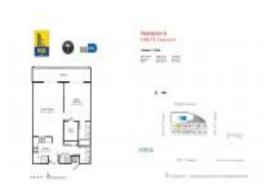

#### **Unit Information**

MLS Number: A11675348 Status: Active Size: 860 Sq ft. Bedrooms:

Full Bathrooms: Half Bathrooms: Parking Spaces:

1 Space

View:

Rental Price: \$2,650 List PPSF: \$3 Valuated Price: \$463,000 Valuated PPSF: \$538