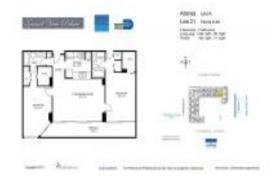

## Unit 2421 - Grand View Palace

2421 - 7601 E Treasure Dr, North Bay Village, FL, Miami-Dade 33141

#### **Unit Information**

 MLS Number:
 A11675370

 Status:
 Active

 Size:
 1,030 Sq ft.

Bedrooms: 2 Full Bathrooms: 2

Half Bathrooms:

Parking Spaces: 2 Or More Spaces

View:

 List Price:
 \$431,000

 List PPSF:
 \$418

 Valuated Price:
 \$446,000

 Valuated PPSF:
 \$433

The above valuated price is a baseline figure that does not take into account any specific renovation, upgrade, split, merge, or deterioration of the unit.