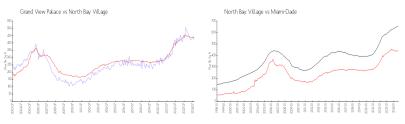

#### **Market Information**

Grand View Palace: \$417/sq. ft. North Bay Village: \$435/sq. ft. North Bay Village: \$435/sq. ft. Miami-Dade: \$694/sq. ft.