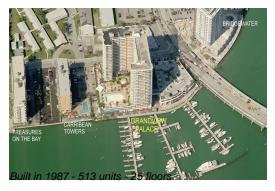

## Unit 2421 - Grand View Palace

2421 - 7601 E Treasure Dr, North Bay Village, FL, Miami-Dade 33141

## **Building Information**

Number of units: 513
Number of active listings for rent: 9
Number of active listings for sale: 30
Building inventory for sale: 5%
Number of sales over the last 12 months: 8
Number of sales over the last 6 months: 2
Number of sales over the last 3 months: 1