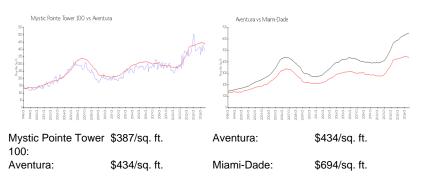

#### **Inventory for Sale**

| Mystic Pointe Tower 100 | 5% |
|-------------------------|----|
| Aventura                | 6% |
| Miami-Dade              | 4% |