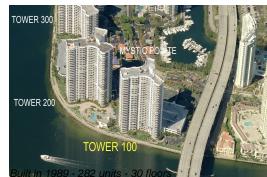

# Unit 3008 - Mystic Pointe Tower 100

3008 - 19195 Mystic Pointe Dr, Aventura, FL, Miami-Dade 33180

# **Building Information**

| Number of units:                         | 282 |
|------------------------------------------|-----|
| Number of active listings for rent:      | 3   |
| Number of active listings for sale:      | 15  |
| Building inventory for sale:             | 5%  |
| Number of sales over the last 12 months: | 10  |
| Number of sales over the last 6 months:  | 3   |
| Number of sales over the last 3 months:  | 1   |

## **Building Association Information**

Mystic Pointe Tower 100 Condominium 305-932-9169 & (305) 935-6812 Property Manager home telephone 954-437-8602