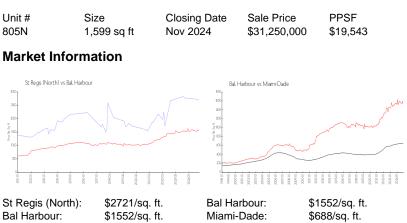

## Avg. Time to Close Over Last 12 Months

| St Regis (North) | 145 days |
|------------------|----------|
| Bal Harbour      | 118 days |
| Miami-Dade       | 91 days  |