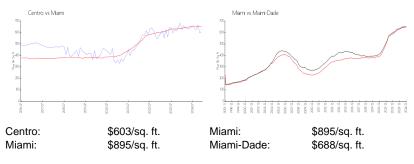

ion, upgrade, split, merge, or deterioration of the unit.

# **Building Information**

Number of units:352Number of active listings for rent:0Number of active listings for sale:38Building inventory for sale:10%Number of sales over the last 12 months:27Number of sales over the last 6 months:10Number of sales over the last 3 months:3

#### **Recent Sales**

| Unit # | Size      | Closing Date | Sale Price | PPSF  |
|--------|-----------|--------------|------------|-------|
| 1901   | 977 sq ft | Jan 2025     | \$550,000  | \$563 |
| 2709   | 533 sq ft | Dec 2024     | \$349,000  | \$655 |
| 3210   | 607 sq ft | Nov 2024     | \$385,000  | \$634 |
| 2811   | 791 sq ft | Oct 2024     | \$570,000  | \$721 |
| 1703   | 533 sq ft | Oct 2024     | \$349,000  | \$655 |

### **Market Information**



### **Inventory for Sale**

 Centro
 11%

 Miami
 5%

 Miami-Dade
 5%

# Avg. Time to Close Over Last 12 Months

Centro 92 days Miami 92 days Miami-Dade 91 days