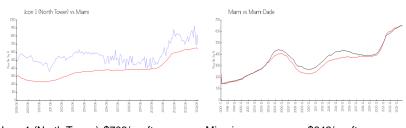

## **Market Information**

 Icon 1 (North Tower): \$703/sq. ft.
 Miami:
 \$642/sq. ft.

 Miami:
 \$642/sq. ft.
 Miami-Dade:
 \$694/sq. ft.