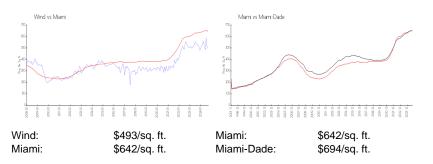

### **Market Information**

# **Inventory for Sale**

| Wind       | 6% |
|------------|----|
| Miami      | 5% |
| Miami-Dade | 4% |

# Avg. Time to Close Over Last 12 Months

| Wind       | 66 days |
|------------|---------|
| Miami      | 87 days |
| Miami-Dade | 86 days |