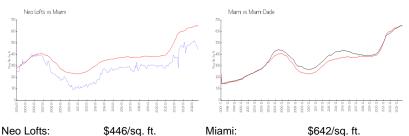

## **Market Information**

| Neo Lofts: | \$446/sq. ft. | Miami:      | \$642/sq. ft. |
|------------|---------------|-------------|---------------|
| Miami:     | \$642/sq. ft. | Miami-Dade: | \$694/sq. ft. |