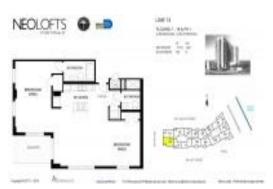

# Unit 1514 - Neo Lofts

1514 - 10 SW S River Dr, Miami, FL, Miami-Dade 33130

### **Unit Information**

| MLS Number:<br>Status:<br>Size:<br>Bedrooms:<br>Full Bathrooms: | A11675627<br>Active<br>1,174 Sq ft.<br>2 |
|-----------------------------------------------------------------|------------------------------------------|
| Half Bathrooms:                                                 | - Opened Assigned Dedige                 |
| Parking Spaces:<br>View:                                        | 2 Spaces, Assigned Parking<br>Other View |
| Rental Price:                                                   | \$3,550                                  |
| List PPSF:                                                      | \$3                                      |
| Valuated Price:                                                 | \$478,000                                |
| Valuated PPSF:                                                  | \$407                                    |