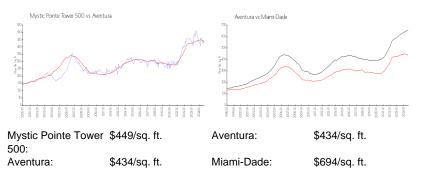

### **Market Information**

| Mystic Pointe Tower 500 | 6% |
|-------------------------|----|
| Aventura                | 6% |
| Miami-Dade              | 4% |