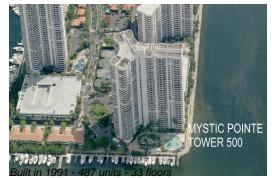

# Unit 2308 - Mystic Pointe Tower 500

2308 - 3530 Mystic Pointe Dr, Aventura, FL, Miami-Dade 33180

## **Building Information**

| Number of units:                         | 483 |
|------------------------------------------|-----|
| Number of active listings for rent:      | 11  |
| Number of active listings for sale:      | 29  |
| Building inventory for sale:             | 6%  |
| Number of sales over the last 12 months: | 14  |
| Number of sales over the last 6 months:  | 8   |
| Number of sales over the last 3 months:  | 3   |
|                                          |     |