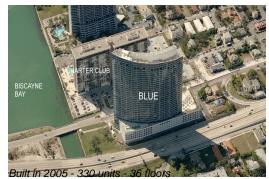

# Unit 1808 - Blue

1808 - 601 NE 36 St, Miami, FL, Miami-Dade 33137

## **Building Information**

| Number of units:                         | 330 |
|------------------------------------------|-----|
| Number of active listings for rent:      | 8   |
| Number of active listings for sale:      | 15  |
| Building inventory for sale:             | 4%  |
| Number of sales over the last 12 months: | 15  |
| Number of sales over the last 6 months:  | 7   |
| Number of sales over the last 3 months:  | 4   |