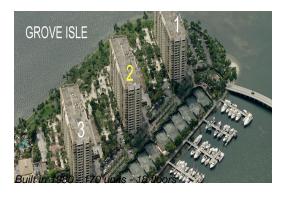

### Unit B1106 - Grove Isle 2

B1106 - 2 Grove Isle Dr, Miami, FL, Miami-Dade 33133

### **Building Information**

Number of units: 170
Number of active listings for rent: 1
Number of active listings for sale: 6
Building inventory for sale: 3%
Number of sales over the last 12 months: 6
Number of sales over the last 6 months: 3
Number of sales over the last 3 months: 1