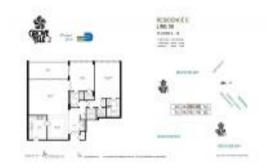

#### **Unit Information**

MLS Number: A11675855

Status: Active Under Contract

Size: 1,642 Sq ft.

Bedrooms: 2
Full Bathrooms: 2
Half Bathrooms:

Parking Spaces: 2 Spaces
View: Bay
Rental Price: \$7,200
List PPSF: \$4