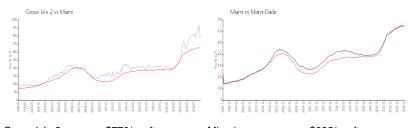

### **Market Information**

Grove Isle 2: \$773/sq. ft. Miami: \$895/sq. ft. Miami: \$895/sq. ft. Miami-Dade: \$688/sq. ft.