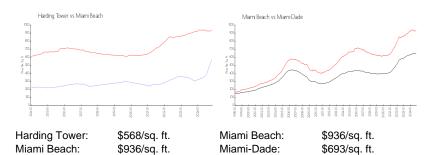

#### **Market Information**

#### **Inventory for Sale**

Harding Tower 1% Miami Beach 5% Miami-Dade 4%

## Avg. Time to Close Over Last 12 Months

Harding Tower 18 days Miami Beach 104 days Miami-Dade 89 days