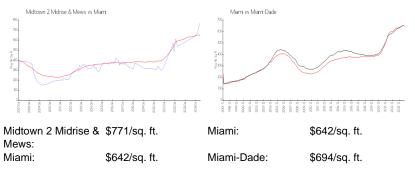

e last 12 months: 2 |
|                                                                                                             | er the last 6 months: 1  |
| Number of sales over the last 3 months: 0                                                                   | er the last 3 months: 0  |

# **Building Association Information**

Two Midtown Miami Condo Association Inc (305) 438-1460

## **Recent Sales**

| Unit #         | Size      | Closing Date | Sale Price             | PPSF           |
|----------------|-----------|--------------|------------------------|----------------|
| M0202          | 919 sq ft | Jun 2024     | \$550.000              | \$598          |
| M0202<br>M0807 | 492 sq ft | May 2024     | \$350,000<br>\$350,000 | \$598<br>\$711 |

#### **Market Information**



### **Inventory for Sale**

| Midtown 2 Midrise & Mews | 5% |
|--------------------------|----|
| Miami                    | 5% |
| Miami-Dade               | 4% |

## Avg. Time to Close Over Last 12 Months

| Midtown 2 Midrise & Mews | 53 days |
|--------------------------|---------|
| Miami                    | 86 days |
| Miami-Dade               | 86 days |