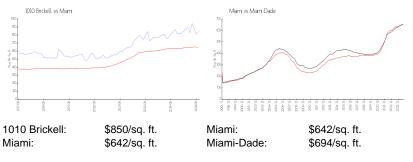

that does not take into account any specific renovation, upgrade, split, merge, or deterioration of the unit.

# **Building Information**

| 387 |
|-----|
| 0   |
| 17  |
| 4%  |
| 14  |
| 7   |
| 4   |
|     |

# **Building Association Information**

1010-Brickell Management office phone number: 305.537.4911

#### **Recent Sales**

| Unit # | Size        | Closing Date | Sale Price  | PPSF  |
|--------|-------------|--------------|-------------|-------|
| 3304   | 1,325 sq ft | Nov 2024     | \$1,112,500 | \$840 |
| 1602   | 1,314 sq ft | Nov 2024     | \$885,000   | \$674 |
| 4304   | 1,325 sq ft | Sep 2024     | \$1,150,000 | \$868 |
| 1707   | 970 sq ft   | Sep 2024     | \$785,000   | \$809 |
| 2505   | 1,778 sq ft | Aug 2024     | \$1,400,000 | \$787 |

#### **Market Information**



# **Inventory for Sale**

| 1010 Brickell | 4% |
|---------------|----|
| Miami         | 5% |
| Miami-Dade    | 4% |

# Avg. Time to Close Over Last 12 Months

| 1010 Brickell | 89 days |
|---------------|---------|
| Miami         | 87 days |
| Miami-Dade    | 86 days |