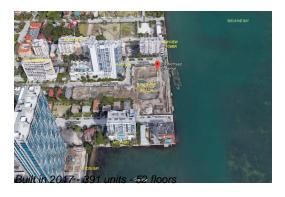

## **Building Information**

Number of units:391Number of active listings for rent:0Number of active listings for sale:21Building inventory for sale:5%Number of sales over the last 12 months:18Number of sales over the last 6 months:9Number of sales over the last 3 months:8

# **Building Association Information**

Biscayne Beach

Address: 2900 NE 7th Ave,

Miami, FL 33137

Phone: +1 305-356-7443