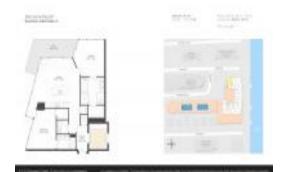

#### **Unit Information**

 MLS Number:
 A11676000

 Status:
 Active

 Size:
 1,060 Sq ft.

Bedrooms: 2 Full Bathrooms: 2 Half Bathrooms: 1

Parking Spaces: Covered Parking, Valet Parking View: Bay, Ocean View, Other View