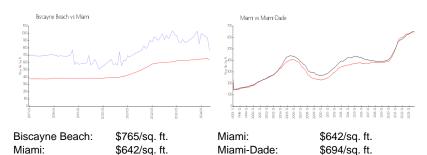

## **Market Information**

#### **Inventory for Sale**

Biscayne Beach 5% Miami 5% Miami-Dade 4%

# Avg. Time to Close Over Last 12 Months

Biscayne Beach 111 days Miami 87 days Miami-Dade 86 days