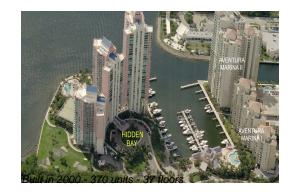

# Unit 402 - Hidden Bay

402 - 3370 Hidden Bay Dr, Aventura, FL, Miami-Dade 33180

# **Building Information**

| 370 |
|-----|
| 6   |
| 33  |
| 8%  |
| 10  |
| 3   |
| 3   |
|     |

# **Building Association Information**

100 Hidden Bay Condominium Association Inc (305) 466-1243 & (305) 937-1360