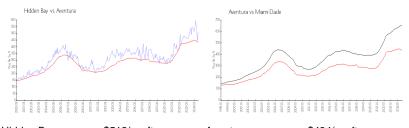

### **Market Information**

| Hidden Bay: | \$512/sq. ft. | Aventura:   | \$434/sq. ft. |
|-------------|---------------|-------------|---------------|
| Aventura:   | \$434/sq. ft. | Miami-Dade: | \$694/sq. ft. |

## **Inventory for Sale**

| Hidden Bay | 9% |
|------------|----|
| Aventura   | 6% |
| Miami-Dade | 4% |

#### Avg. Time to Close Over Last 12 Months

| Hidden Bay | 159 days |
|------------|----------|
| Aventura   | 101 days |
| Miami-Dade | 86 days  |