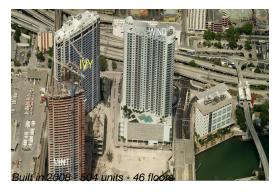

# **Unit 3210 - Ivy**

3210 - 90 SW 3 St, Miami, FL, Miami-Dade 33130

### **Building Information**

Number of units: 504
Number of active listings for rent: 41
Number of active listings for sale: 17
Building inventory for sale: 3%
Number of sales over the last 12 months: 24
Number of sales over the last 6 months: 14
Number of sales over the last 3 months: 6