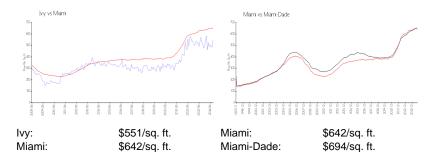

he unit.

### **Building Information**

Number of units: 504
Number of active listings for rent: 41
Number of active listings for sale: 17
Building inventory for sale: 3%
Number of sales over the last 12 months: 24
Number of sales over the last 6 months: 14
Number of sales over the last 3 months: 6

#### **Recent Sales**

| Unit # | Size        | Closing Date | Sale Price  | PPSF    |
|--------|-------------|--------------|-------------|---------|
| 1905   | 814 sq ft   | Nov 2024     | \$415,000   | \$510   |
| PH-15  | 2,246 sq ft | Nov 2024     | \$3,000,000 | \$1,336 |
| 3401   | 1,093 sq ft | Oct 2024     | \$620,000   | \$567   |
| 1504   | 1,274 sq ft | Oct 2024     | \$610,000   | \$479   |
| 2207   | 722 sq ft   | Oct 2024     | \$410,000   | \$568   |

## **Market Information**



### **Inventory for Sale**

 Ivy
 3%

 Miami
 5%

 Miami-Dade
 4%

# Avg. Time to Close Over Last 12 Months

Ivy71 daysMiami87 daysMiami-Dade87 days