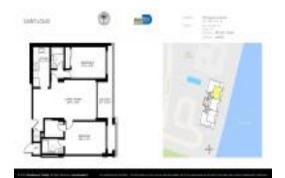

## Unit 402 - St Louis

402 - 800 Claughton Island Dr, Miami, FL, Miami-Dade 33131

#### **Unit Information**

 MLS Number:
 A11676160

 Status:
 Active

 Size:
 960 Sq ft.

 Bedrooms:
 2

 Full Bathrooms:
 2

Half Bathrooms:

Parking Spaces: 1 Space

View:

List Price: \$645,000 List PPSF: \$672 Valuated Price: \$658,000 Valuated PPSF: \$685

The above valuated price is a baseline figure that does not take into account any specific renovation, upgrade, split, merge, or deterioration of the unit.