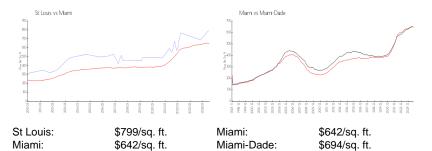

### **Inventory for Sale**

 St Louis
 3%

 Miami
 5%

 Miami-Dade
 4%

# Avg. Time to Close Over Last 12 Months

St Louis 105 days Miami 87 days Miami-Dade 86 days