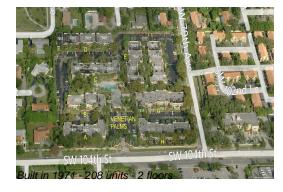

# Unit 112-A - Venetian Palms

112-A - 7901-7969 SW 104 St, Pinecrest, FL, Miami-Dade 33156

## **Building Information**

Number of units:208Number of active listings for rent:2Number of active listings for sale:3Building inventory for sale:1%Number of sales over the last 12 months:3Number of sales over the last 6 months:3Number of sales over the last 3 months:1

## **Building Association Information**

Venetian Palms Clubhouse 7941 SW 104th Street Miami, FL 33156-3631 (305) 274-8032