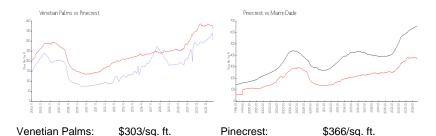

 Rental Price:
 \$2,800

 List PPSF:
 \$2

 Valuated Price:
 \$385,000

 Valuated PPSF:
 \$303

The above valuated price is a baseline figure that does not take into account any specific renovation, upgrade, split, merge, or deterioration of the unit.

## **Market Information**

Miami-Dade:

\$694/sq. ft.

Pinecrest: \$366/sq. ft.

Inventory for Sale

Venetian Palms 1% Pinecrest 3% Miami-Dade 4%