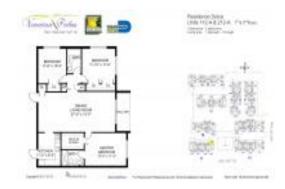

#### **Unit Information**

 MLS Number:
 A11676171

 Status:
 Active

 Size:
 1,269 Sq ft.

Bedrooms: 3 Full Bathrooms: 2

Half Bathrooms:

Parking Spaces: Assigned Parking

View: