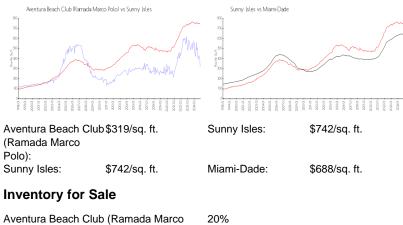

#### **Market Information**

| Aventura Beach Club (Ramada Marco | 20% |
|-----------------------------------|-----|
| Polo)                             |     |
| Sunny Isles                       | 7%  |
| Miami-Dade                        | 5%  |