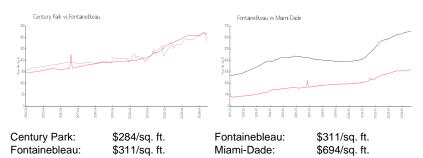

1                              |
| Parking Spaces:                                 | 1 Space,2 Spaces,Guest Parking |
| View:                                           | Other View                     |
| Rental Price:                                   | \$2,600                        |
| List PPSF:                                      | \$2                            |
| List PPSF:<br>Valuated Price:<br>Valuated PPSF: |                                |

The above valuated price is a baseline figure that does not take into account any specific renovation, upgrade, split, merge, or deterioration of the unit.

#### **Building Information**

### **Building Association Information**

Century Parc Address: 8950 W Flagler St, Miami, FL 33174, Phone: +1 305-220-1715

#### **Market Information**



#### **Inventory for Sale**

| Century Park  | 1% |
|---------------|----|
| Fontainebleau | 1% |
| Miami-Dade    | 4% |

## Avg. Time to Close Over Last 12 Months

| Century Park  | 26 days |
|---------------|---------|
| Fontainebleau | 41 days |
| Miami-Dade    | 86 days |