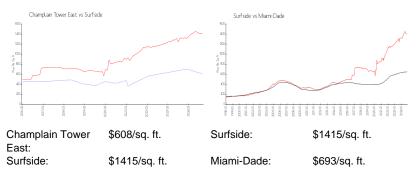

# **Market Information**

#### Inventory for Sale

| Champlain Tower East | 7% |
|----------------------|----|
| Surfside             | 8% |
| Miami-Dade           | 4% |

# Avg. Time to Close Over Last 12 Months

| Champlain Tower East | 94 days  |
|----------------------|----------|
| Surfside             | 135 days |
| Miami-Dade           | 89 days  |