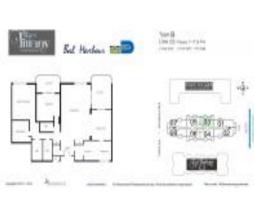

# Unit 103 - Tiffany

103 - 10175 Collins Av, Bal Harbour, FL, Miami-Dade 33154

## **Unit Information**

| MLS Number:<br>Status: | A11676289<br>Active     |
|------------------------|-------------------------|
| Size:                  | 2,018 Sq ft.            |
| Bedrooms:              | 2                       |
| Full Bathrooms:        | 2                       |
| Half Bathrooms:        | 1                       |
| Parking Spaces:        | 2 Spaces, Valet Parking |
| View:                  |                         |
| Rental Price:          | \$10,000                |
| List PPSF:             | \$5                     |
| Valuated Price:        | \$1,503,000             |
| Valuated PPSF:         | \$745                   |