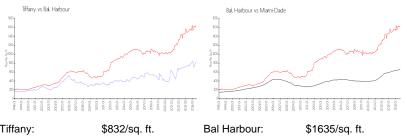

## **Market Information**

Miami-Dade:

\$694/sq. ft.

| Liffany: \$832/sq. ft.      |  |
|-----------------------------|--|
| Bal Harbour: \$1635/sq. ft. |  |