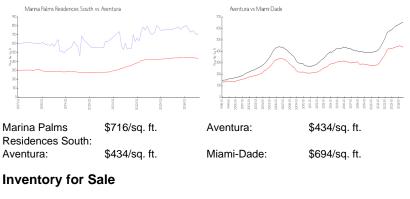

# **Market Information**

| Marina Palms Residences South | 11% |
|-------------------------------|-----|
| Aventura                      | 6%  |
| Miami-Dade                    | 4%  |