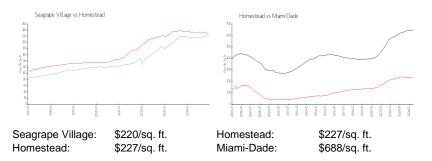

#### **Inventory for Sale**

| Seagrape Village | 3% |
|------------------|----|
| Homestead        | 4% |
| Miami-Dade       | 5% |

## Avg. Time to Close Over Last 12 Months

| Seagrape Village | 25 days |
|------------------|---------|
| Homestead        | 56 days |
| Miami-Dade       | 90 days |