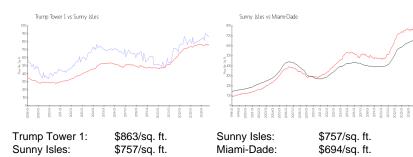

#### Inventory for Sale

| Trump Tower 1 | 8% |
|---------------|----|
| Sunny Isles   | 7% |
| Miami-Dade    | 4% |