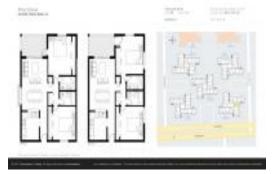

# Unit 11203 SW 88 St # 208A - Pine Grove (A to M)

11203 SW 88 St # 208A - 11201-11297 SW 88 St, Kendall, FL, Miami-Dade 33176

#### **Unit Information**

 MLS Number:
 A11676401

 Status:
 Active

 Size:
 986 Sq ft.

 Bedrooms:
 2

 Full Bathrooms:
 2

Half Bathrooms:

Parking Spaces: 1 Space, Deeded Parking, Guest Parking