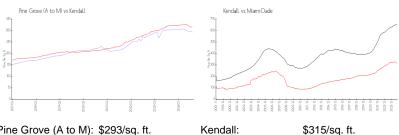

## **Market Information**

\$694/sq. ft.

Pine Grove (A to M): \$293/sq. ft. Kendall: Kendall: Miami-Dade: