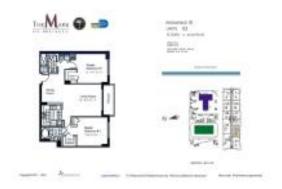

### Unit 3303 - Mark

3303 - 1155 Brickell Bay Dr, Miami, FL, Miami-Dade 33131

#### **Unit Information**

MLS Number: A11676421
Status: Active
Size: 1,140 Sq ft.

Bedrooms: 2 Full Bathrooms: 2

Half Bathrooms: Parking Spaces:

View:

 Rental Price:
 \$4,200

 List PPSF:
 \$4

 Valuated Price:
 \$711,000