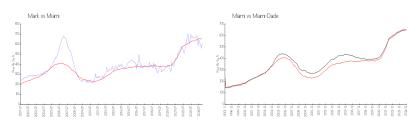

### **Market Information**

 Mark:
 \$602/sq. ft.
 Miami:
 \$895/sq. ft.

 Miami:
 \$895/sq. ft.
 Miami-Dade:
 \$688/sq. ft.

### **Inventory for Sale**

 Mark
 8%

 Miami
 5%

 Miami-Dade
 5%

# Avg. Time to Close Over Last 12 Months

Mark 101 days Miami 92 days Miami-Dade 91 days