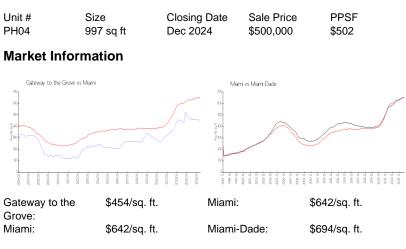

|
|                 |                                           |

The above valuated price is a baseline figure that does not take into account any specific renovation, upgrade, split, merge, or deterioration of the unit.

### **Building Information**

| Number of units:                         | 60 |
|------------------------------------------|----|
| Number of active listings for rent:      |    |
| Number of active listings for sale:      | 2  |
| Building inventory for sale:             | 3% |
| Number of sales over the last 12 months: | 1  |
| Number of sales over the last 6 months:  | 1  |
| Number of sales over the last 3 months:  | 1  |

## **Building Association Information**

Gateway to The Grove Condiminium Association Inc (786) 552-9963

## **Recent Sales**



### **Inventory for Sale**

| Gateway to the Grove | 3% |
|----------------------|----|
| Miami                | 5% |
| Miami-Dade           | 4% |

## Avg. Time to Close Over Last 12 Months

| Gateway to the Grove | 61 days |
|----------------------|---------|
| Miami                | 87 days |
| Miami-Dade           | 87 days |