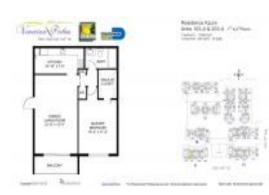

# Unit 203-A - Venetian Palms

203-A - 7901-7969 SW 104 St, Pinecrest, FL, Miami-Dade 33156

#### **Unit Information**

| MLS Number:<br>Status:<br>Size:<br>Bedrooms:<br>Full Bathrooms:<br>Half Bathrooms: | A11676485<br>Active<br>854 Sq ft.<br>1<br>1 |
|------------------------------------------------------------------------------------|---------------------------------------------|
| Parking Spaces:<br>View:                                                           | Assigned Parking                            |
| Rental Price:<br>List PPSF:<br>Valuated Price:<br>Valuated PPSF:                   | \$1,900<br>\$2<br>\$230,000<br>\$269        |