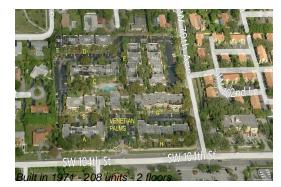

#### **Building Information**

| Number of units:<br>Number of active listings for rent:<br>Number of active listings for sale:<br>Building inventory for sale:<br>Number of sales over the last 12 months:<br>Number of sales over the last 6 months:<br>Number of sales over the last 3 months: | 208<br>2<br>7<br>3%<br>4<br>1<br>0 |
|------------------------------------------------------------------------------------------------------------------------------------------------------------------------------------------------------------------------------------------------------------------|------------------------------------|
| Number of sales over the last 3 months:                                                                                                                                                                                                                          | 0                                  |
|                                                                                                                                                                                                                                                                  |                                    |

## **Building Association Information**

Venetian Palms Clubhouse 7941 SW 104th Street Miami, FL 33156-3631 (305) 274-8032