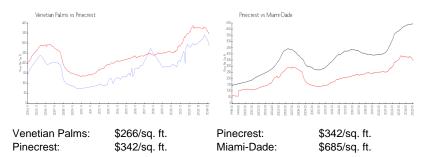

### **Market Information**

#### **Inventory for Sale**

| Venetian Palms | 3% |
|----------------|----|
| Pinecrest      | 4% |
| Miami-Dade     | 5% |

### Avg. Time to Close Over Last 12 Months

| Venetian Palms | 47 days |
|----------------|---------|
| Pinecrest      | 60 days |
| Miami-Dade     | 94 days |