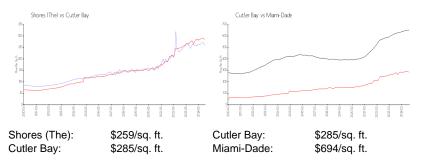

## **Inventory for Sale**

| Shores (The) | 3% |
|--------------|----|
| Cutler Bay   | 2% |
| Miami-Dade   | 4% |

# Avg. Time to Close Over Last 12 Months

Shores (The) 79 days Cutler Bay 51 days Miami-Dade 86 days