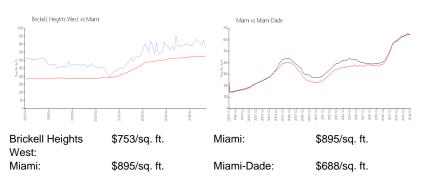

## **Inventory for Sale**

| Brickell Heights West | 6% |
|-----------------------|----|
| Miami                 | 5% |
| Miami-Dade            | 5% |