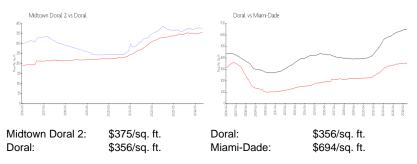

#### Inventory for Sale

| Midtown Doral 2 | 8% |
|-----------------|----|
| Doral           | 3% |
| Miami-Dade      | 4% |