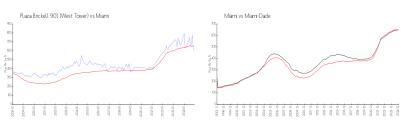

## **Market Information**

Plaza Brickell 901

\$593/sq. ft.

Miami:

\$895/sq. ft.

(West Tower):

Miami:

\$895/sq. ft.

Miami-Dade:

\$688/sq. ft.