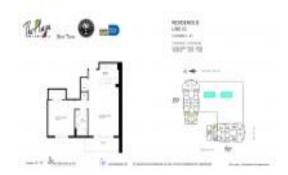

# Unit 3303 - Plaza Brickell 901 (West Tower)

3303 - 951 Brickell Av, Miami, FL, Miami-Dade 33131

#### **Unit Information**

 MLS Number:
 A11676628

 Status:
 Active

 Size:
 702 Sq ft.

 Bedrooms:
 1

Full Bathrooms:

Half Bathrooms: Parking Spaces:

View:
Rental Price: \$3,300
List PPSF: \$5