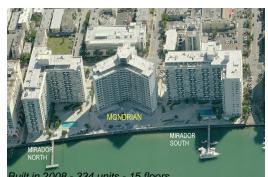

# Unit 620 - Mondrian South Beach

620 - 1100 West Ave, Miami Beach, FL, Miami-Dade 33139

### **Building Information**

| Number of units:                         | 334 |
|------------------------------------------|-----|
| Number of active listings for rent:      | 25  |
| Number of active listings for sale:      | 28  |
| Building inventory for sale:             | 8%  |
| Number of sales over the last 12 months: | 4   |
| Number of sales over the last 6 months:  | 2   |
| Number of sales over the last 3 months:  | 0   |
|                                          |     |