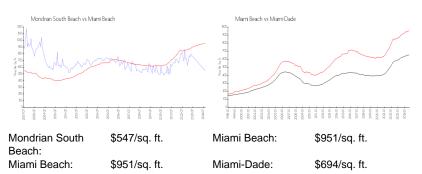

#### **Market Information**

#### Inventory for Sale

| Mondrian South Beach | 8% |
|----------------------|----|
| Miami Beach          | 5% |
| Miami-Dade           | 4% |

#### Avg. Time to Close Over Last 12 Months

| Mondrian South Beach | 79 days  |
|----------------------|----------|
| Miami Beach          | 102 days |
| Miami-Dade           | 86 days  |