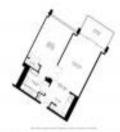

### **Unit Information**

| MLS Number:                                                                                                     | A11676641                                                                                                          |
|-----------------------------------------------------------------------------------------------------------------|--------------------------------------------------------------------------------------------------------------------|
| Status:                                                                                                         | Active                                                                                                             |
| Size:                                                                                                           | 696 Sq ft.                                                                                                         |
| Bedrooms:                                                                                                       | 1                                                                                                                  |
| Full Bathrooms:                                                                                                 | 1                                                                                                                  |
| Half Bathrooms:<br>Parking Spaces:<br>View:<br>Rental Price:<br>List PPSF:<br>Valuated Price:<br>Valuated PPSF: | 1 Space,Assigned Parking,Valet Parking<br>Bay,Intracoastal View,Water View<br>\$5,750<br>\$8<br>\$463,000<br>\$665 |