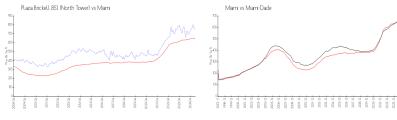

## **Market Information**

Plaza Brickell 851

\$751/sq. ft.

Miami:

\$642/sq. ft.

(North Tower): Miami:

\$642/sq. ft.

Miami-Dade:

\$694/sq. ft.