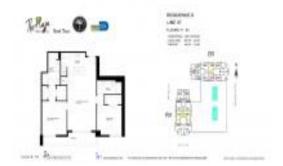

#### **Unit Information**

 MLS Number:
 A11676646

 Status:
 Active

 Size:
 986 Sq ft.

 Bedrooms:
 2

 Full Bathrooms:
 2

Half Bathrooms:

Parking Spaces: 1 Space, Assigned Parking

View: Bay, Direct Ocean

 Rental Price:
 \$4,150

 List PPSF:
 \$4

 Valuated Price:
 \$744,000

 Valuated PPSF:
 \$755

The above valuated price is a baseline figure that does not take into account any specific renovation, upgrade, split, merge, or deterioration of the unit.