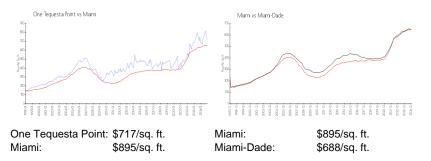

#### **Market Information**

#### **Inventory for Sale**

| One Tequesta Point | 2% |
|--------------------|----|
| Miami              | 5% |
| Miami-Dade         | 5% |

### Avg. Time to Close Over Last 12 Months

| One Tequesta Point | 71 days |
|--------------------|---------|
| Miami              | 92 days |
| Miami-Dade         | 91 days |

in 1005