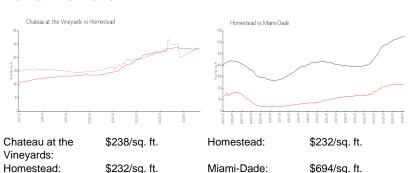

tion of the unit.

## **Building Information**

Number of units: 166 Number of active listings for rent: 0 Number of active listings for sale: 4 Building inventory for sale: 2% Number of sales over the last 12 months: 3 Number of sales over the last 6 months: Number of sales over the last 3 months:

## **Building Association Information**

Chateau At The Vineyards Homeowners Association, Inc. Address: 12895 SW 132nd St,

Miami, FL 33186

#### **Recent Sales**

| Unit # | Size        | Closing Date | Sale Price | PPSF  |
|--------|-------------|--------------|------------|-------|
|        | 1,650 sq ft | Aug 2024     | \$405,000  | \$245 |
|        | 1,650 sq ft | Jun 2024     | \$400,000  | \$242 |
|        | 1 650 sq ft | May 2024     | \$400,000  | \$242 |

#### **Market Information**



\$694/sq. ft.

### **Inventory for Sale**

2% Chateau at the Vineyards Homestead 4% Miami-Dade 4%

## Avg. Time to Close Over Last 12 Months

\$232/sq. ft.

Chateau at the Vineyards 49 days





Homestead Miami-Dade 50 days 86 days