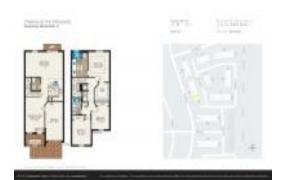

#### **Unit Information**

MLS Number: A11676691 Status: Active 1,650 Sq ft. Size:

Bedrooms: 3 Full Bathrooms: 2 Half Bathrooms:

Parking Spaces: 2 Or More Spaces

View:

List Price: \$405,000 List PPSF: \$245 Valuated Price: \$393,000 Valuated PPSF: \$238