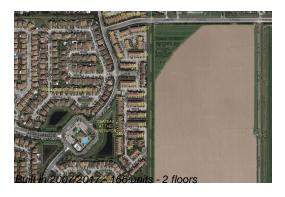

## **Building Information**

Number of units: 166 Number of active listings for rent: 0 Number of active listings for sale: 4 Building inventory for sale: 2% Number of sales over the last 12 months: 3 Number of sales over the last 6 months: Number of sales over the last 3 months: