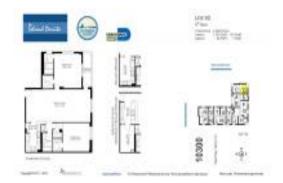

## **Unit 9D - Island Pointe**

9D - 10350 W Bay Harbor Dr, Bay Harbor, FL, Miami-Dade 33154

#### **Unit Information**

 MLS Number:
 A11676697

 Status:
 Active

 Size:
 1,330 Sq ft.

 Bedrooms:
 2

Bedrooms: 2 Full Bathrooms: 2

Half Bathrooms:

Parking Spaces: 1 Space, Assigned Parking

View: Intracoastal View

 Rental Price:
 \$4,950

 List PPSF:
 \$4

 Valuated Price:
 \$715,000

 Valuated PPSF:
 \$538

The above valuated price is a baseline figure that does not take into account any specific renovation, upgrade, split, merge, or deterioration of the unit.