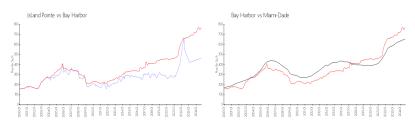

## **Market Information**

Island Pointe: \$464/sq. ft. Bay Harbor: \$768/sq. ft. Bay Harbor: \$768/sq. ft. Miami-Dade: \$694/sq. ft.