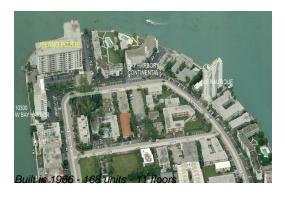

## **Unit 9D - Island Pointe**

9D - 10350 W Bay Harbor Dr, Bay Harbor, FL, Miami-Dade 33154

#### **Building Information**

Number of units: 168
Number of active listings for rent: 5
Number of active listings for sale: 6
Building inventory for sale: 3%
Number of sales over the last 12 months: 3
Number of sales over the last 6 months: 2
Number of sales over the last 3 months: 0