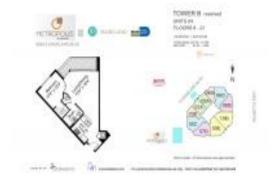

# Unit 804 - Metropolis 2

804 - 9065 S Dadeland Blvd, Pinecrest, FL, Miami-Dade 33156

#### **Unit Information**

 MLS Number:
 A11676703

 Status:
 Active

 Size:
 657 Sq ft.

 Bedrooms:
 1

Full Bathrooms:
Half Bathrooms:

Parking Spaces: 1 Space, Assigned Parking, Covered

Parking