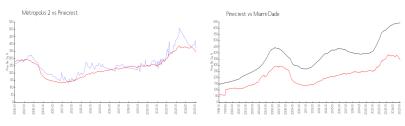

#### **Market Information**

 Metropolis 2:
 \$413/sq. ft.
 Pinecrest:
 \$342/sq. ft.

 Pinecrest:
 \$342/sq. ft.
 Miami-Dade:
 \$685/sq. ft.