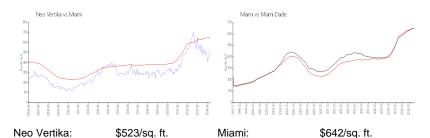

### **Market Information**

Miami-Dade:

\$694/sq. ft.

**Inventory for Sale** 

Miami:

 Neo Vertika
 7%

 Miami
 5%

 Miami-Dade
 4%

#### Avg. Time to Close Over Last 12 Months

\$642/sq. ft.

Neo Vertika 74 days Miami 86 days Miami-Dade 86 days