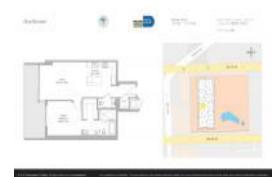

# Unit 3806 - Rise Brickell City Centre

3806 - 88 SW 7 St, Miami, FL, Miami-Dade 33130

## **Unit Information**

| MLS Number:<br>Status:<br>Size:<br>Bedrooms:<br>Full Bathrooms: | A11676751<br>Active<br>889 Sq ft.<br>1 |
|-----------------------------------------------------------------|----------------------------------------|
| Half Bathrooms:                                                 | 1                                      |
| Parking Spaces:<br>View:                                        | Assigned Parking                       |
| List Price:<br>List PPSF:                                       | \$850,000<br>\$956                     |
| Valuated Price:<br>Valuated PPSF:                               | \$856,000<br>\$963                     |