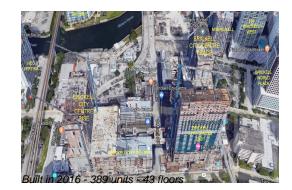

## **Building Information**

| 389 |
|-----|
| 0   |
| 31  |
| 7%  |
| 21  |
| 9   |
| 5   |
|     |

# **Building Association Information**

Rise Brickell City Centre 88 SW 7th Street Miami FL 33130 786 475 5342

http://www.brickellcitycentre.com/residences/rise