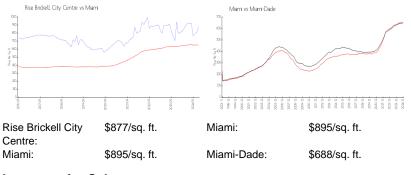

## **Market Information**

| Rise Brickell City Centre | 8% |
|---------------------------|----|
| Miami                     | 5% |
| Miami-Dade                | 5% |

## Avg. Time to Close Over Last 12 Months

| Rise Brickell City Centre | 110 days |
|---------------------------|----------|
| Miami                     | 92 days  |
| Miami-Dade                | 91 days  |