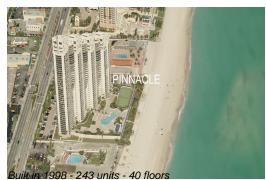

## Unit 3202 - Pinnacle

3202 - 17555 Collins Av, Sunny Isles, FL, Miami-Dade 33160

#### **Building Information**

| 243 |
|-----|
| 19  |
| 11  |
| 4%  |
| 6   |
| 3   |
| 1   |
|     |