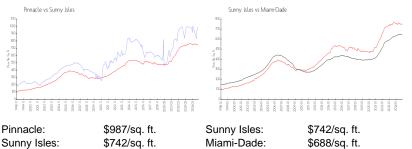

#### **Market Information**

Sunny Isles:

# \$742/sq. ft.

| Sunny Isles: |  |
|--------------|--|
| Miami-Dade:  |  |