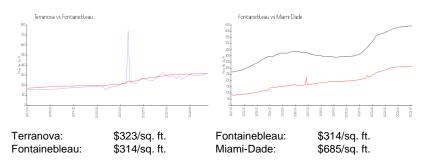

## **Market Information**

#### **Inventory for Sale**

| Terranova     | 1% |
|---------------|----|
| Fontainebleau | 1% |
| Miami-Dade    | 5% |

## Avg. Time to Close Over Last 12 Months

| Terranova     | 49 days |
|---------------|---------|
| Fontainebleau | 46 days |
| Miami-Dade    | 94 days |

Built in 1983/1989 - 324 units - 2 floors